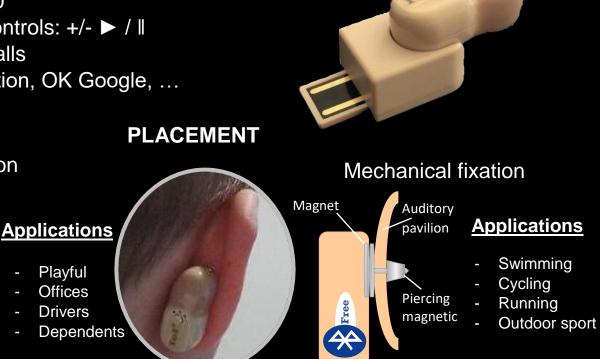

## **CHARACTERISTICS**

- Autonomy 3 hours
- Bluetooth 5.0
- Advanced controls: +/- ► / I
- **Receiving Calls**

Magnetic fixation

Auditory

pavilion

Fastening

magnet

Magnet